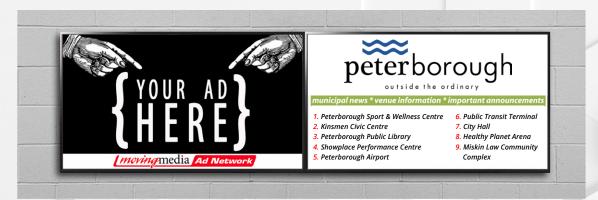

# INDOOR DIGITAL ADVERTISING

**Indoor Digital Signage Network (IDSN)** 

Advertise on **14** Displays in **9** Municipal Venues Across Peterborough With One Ad Buy!

ASK ABOUT OUR OUTDOOR DIGITAL BILLBOARDS & BANNERS!